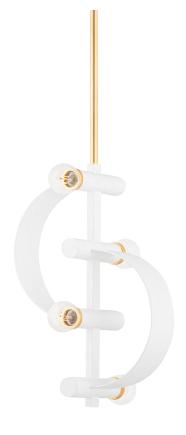

# MADDIE H379704-GL/WH

# FINISHES

GOLD LEAF w/ WHITE Coastal Suitable Finish (EPM): No

## DIMENSIONS

Height: 15.5" Width/Diameter: 10" Minimum Height: 19.25" Maximum Height: 73.25" Canopy/Backplate: 4.75" Product Weight: 11lb Canopy/Backplate Shape: Round Sloped Ceiling Compatible: No Living Finish: No Uplight Only: No