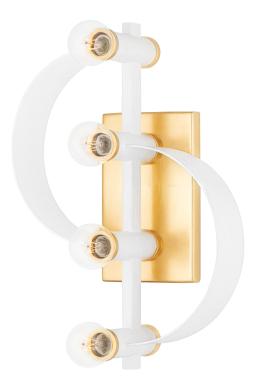

# **MADDIE**

#### H379104-GL/WH

# GOLD LEAF w/ WHITE

Coastal Suitable Finish (EPM): No

# **DIMENSIONS**

Height: 15.5" Width/Diameter: 10" Product Weight: 9lb Extension: 7.25" Top to Center: 7.75"

Canopy/Backplate Shape: Rectangle Sloped Ceiling Compatible: No

Living Finish: No Uplight Only: Yes