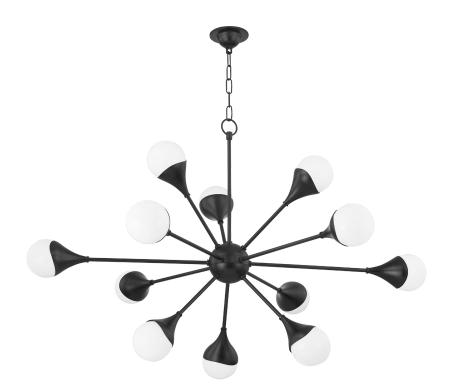

# ARIANA

## **DIMENSIONS**

Height: 31.5"
Width/Diameter: 49"
Minimum Height: 39.75"
Maximum Height: 90.75"
Canopy/Backplate: 5.25"
Hanging Type: 54" Chain
Product Weight: 32lb
Canopy/Backplate Shape: Round

Canopy/Backplate Shape: Round Sloped Ceiling Compatible: Yes

#### Shade

Shade 1: Glass

Shade 1 Bottom L/W: 0" / 6.75"

Shade 1 Height: 4.75"

Replacement Glass Item #(s): GLS-H416301