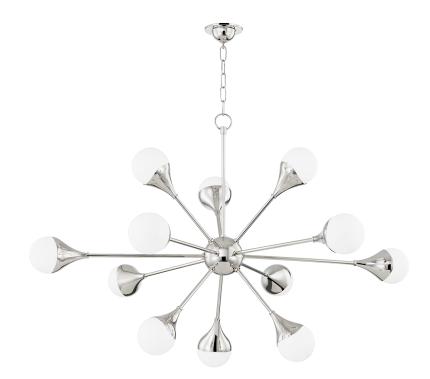

# **ARIANA**

#### H375812-PN

# **FINISHES**

#### POLISHED NICKEL

Coastal Suitable Finish (EPM): No

# **DIMENSIONS**

Height: 31.5"
Width/Diameter: 49"
Minimum Height: 39.75"
Maximum Height: 90.75"
Canopy/Backplate: 5.25"
Hanging Type: 54" Chain
Product Weight: 19lb
Canopy/Backplate Shape: Round

Canopy/Backplate Shape: Round Sloped Ceiling Compatible: No

### Shade

Shade 1: Glass

Shade 1 Bottom L/W: 0" / 6.75"

Shade 1 Height: 4.75"

Replacement Glass Item #(s): GLS-H416301