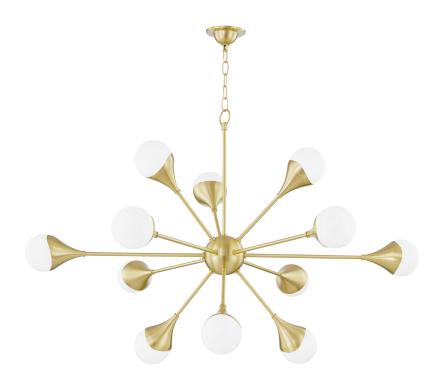

# ARIANA

#### H375812-AGB

## **FINISHES**

#### AGED BRASS

Coastal Suitable Finish (EPM): No

## **DIMENSIONS**

Height: 31.5"
Width/Diameter: 49"
Minimum Height: 39.75"
Maximum Height: 90.75"
Canopy/Backplate: 5.25"
Hanging Type: 54" Chain
Product Weight: 19lb
Canopy/Backplate Shape: Rour

Canopy/Backplate Shape: Round Sloped Ceiling Compatible: Yes

#### Shade

Shade 1: Glass

Shade 1 Bottom L/W: 0" / 6.75"

Shade 1 Height: 4.75"

Replacement Glass Item #(s): GLS-H416301