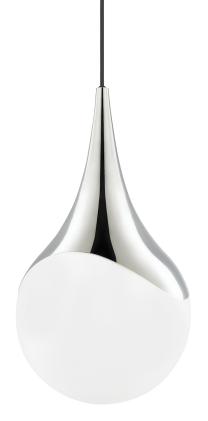

# FINISHES

POLISHED NICKEL Coastal Suitable Finish (EPM): No

## DIMENSIONS

Height: 19.25" Width/Diameter: 10.5" Minimum Height: 23.75" Maximum Height: 147" Canopy/Backplate: 4.75" Hanging Type: 120" Fabric Covered Cord Product Weight: 3.96lb Canopy/Backplate Shape: Round Sloped Ceiling Compatible: Yes Living Finish: No Uplight Only: No

#### Shade

Shade 1: Glass Shade 1 Top Width: 10.5" Replacement Glass Item #(s): GLS-H375701L