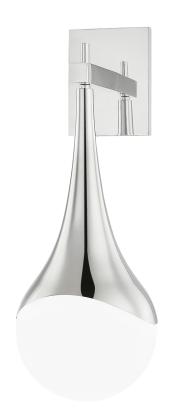

# **DIMENSIONS**

Height: 18.25" Width/Diameter: 6.75" Canopy/Backplate: 4.33" Product Weight: 3lb Extension: 8"

Canopy/Backplate Shape: Rectangle Sloped Ceiling Compatible: No

Living Finish: No Uplight Only: No

## Shade

Shade 1: Glass

Shade 1 Top Width: 6.75"

Replacement Glass Item #(s): GLS-H375101