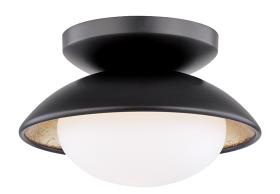

# **CADENCE**

## H368601S-BLK/GL

## BLACK w/ GOLD LEAF

Coastal Suitable Finish (EPM): No

## **DIMENSIONS**

Height: 4.25" Width/Diameter: 6.75" Canopy/Backplate: 4.25" Product Weight: 3.74lb

Canopy/Backplate Shape: Round Sloped Ceiling Compatible: No

Living Finish: No Uplight Only: No

## Shade

Shade 1: Glass

Shade 1 Top Width: 4.75" Shade 1 Height: 2.5"

Replacement Glass Item #(s): GLS-H368601S-

BLK