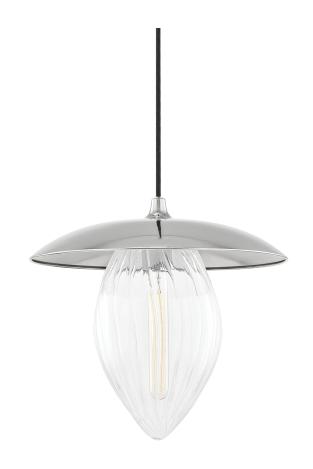

# LANA H365701L-PN

### POLISHED NICKEL

Coastal Suitable Finish (EPM): No

# **DIMENSIONS**

Height: 14"
Width/Diameter: 15"
Minimum Height: 17"
Maximum Height: 126"
Canopy/Backplate: 4.75"
Product Weight: 7.41lb
Top to Center: 2.375"

Sloped Ceiling Compatible: No

Living Finish: No Uplight Only: No

### Shade

Shade 1: Glass Shade 1 Top Width: 4" Shade 1 Bottom L/W: 0" / 7.5"

Shade 1 Height: 12"

Replacement Glass Item #(s): GLS-H365701