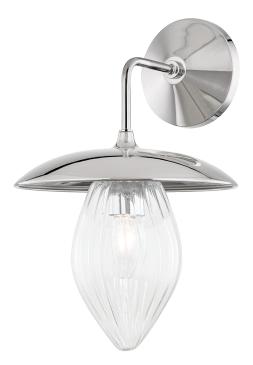

# FINISHES

POLISHED NICKEL Coastal Suitable Finish (EPM): No

## DIMENSIONS

Height: 13.5" Width/Diameter: 9" Canopy/Backplate: 4.75" Product Weight: 3.78lb Extension: 9.75" Top to Center: 2.375" Sloped Ceiling Compatible: No Living Finish: No Uplight Only: Yes

# Shade

Shade 1: Glass Shade 1 Top Width: 2.5" Shade 1 Bottom L/W: 0" / 4.5" Shade 1 Height: 7.75" Replacement Glass Item #(s): GLS-H365101

### ELECTRICAL

Bulb 1

Bulb Included: No Socket: E26 Medium Base Max Wattage: 40 Bulb Quantity: 1 Bulb Included: No Wire Length: 7" Gem Box Required (2"x3"): No Dark Sky: No