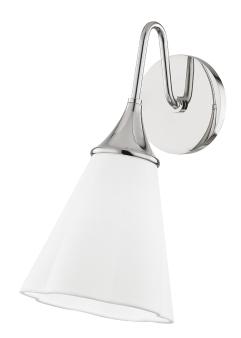

# MARA H356101-PN

#### POLISHED NICKEL

Coastal Suitable Finish (EPM): No

# **DIMENSIONS**

Height: 13.75"
Width/Diameter: 6.75"
Canopy/Backplate: 4.75"
Product Weight: 1.5lb
Extension: 11.5"
Top to Center: 2.38"

Sloped Ceiling Compatible: No

Living Finish: No Uplight Only: Yes

#### Shade

Shade 1: Linen

Shade 1 Top Width: 2.75" Shade 1 Bottom L/W: 0" / 6.75" Shade 1 Height: 7.25"