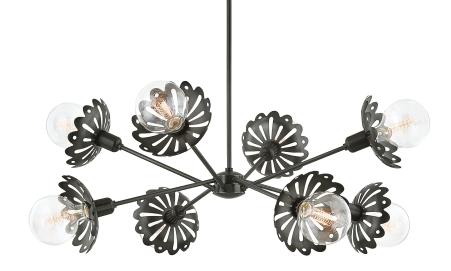

# ALYSSA H353808-OB

## DIMENSIONS

Height: 16" Width/Diameter: 42" Minimum Height: 25" Maximum Height: 73" Canopy/Backplate: 4.75" Hanging Type: 1-3" / 1-6" / 1-12" / 1-18" Stems Product Weight: 22lb Canopy/Backplate Shape: Round Sloped Ceiling Compatible: No Living Finish: No Uplight Only: No

#### ELECTRICAL

CULUSTED

Bulb 1 Bulb Included: No Socket: E26 Medium Base Bulb Type: G40 Max Wattage: 60 Bulb Quantity: 8 Bulb Included: No Wire Length: 120" Gem Box Required (2"x3"): No Dark Sky: No