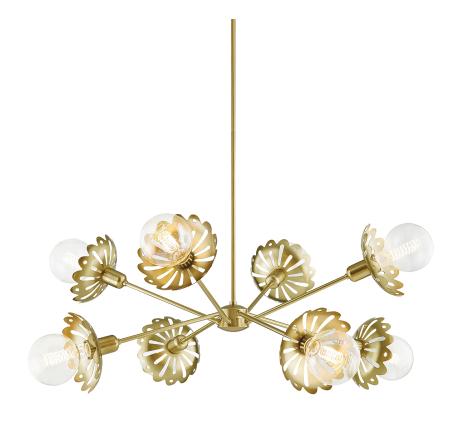

# **ALYSSA**

#### H353808-AGB

#### AGED BRASS

Coastal Suitable Finish (EPM): No

# **DIMENSIONS**

Height: 16" Width/Diameter: 42" Minimum Height: 25" Maximum Height: 73" Canopy/Backplate: 4.75"

Hanging Type: 1-3" / 1-6" / 1-12" / 1-18" Stems

Product Weight: 22lb

Canopy/Backplate Shape: Round Sloped Ceiling Compatible: No