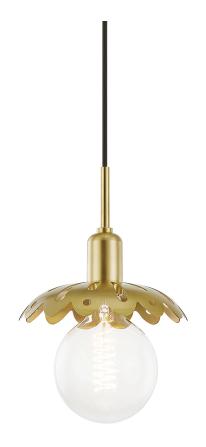

# **ALYSSA**

## H353701-AGB

#### AGED BRASS

Coastal Suitable Finish (EPM): No

# **DIMENSIONS**

Height: 12"
Width/Diameter: 8"
Minimum Height: 14"
Maximum Height: 123"
Canopy/Backplate: 4.75"
Product Weight: 3.84lb
Top to Center: 2.375"

Canopy/Backplate Shape: Round Sloped Ceiling Compatible: No