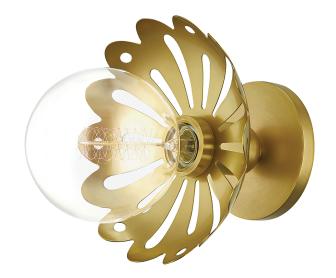

# **ALYSSA**

## H353101-AGB

#### AGED BRASS

Coastal Suitable Finish (EPM): No

## **DIMENSIONS**

Height: 8"
Width/Diameter: 8"
Canopy/Backplate: 4.75"
Product Weight: 3.19lb

Extension: 9.5"

Top to Center: 2.375"

Canopy/Backplate Shape: Round Sloped Ceiling Compatible: No

Living Finish: No Uplight Only: No

## Shade