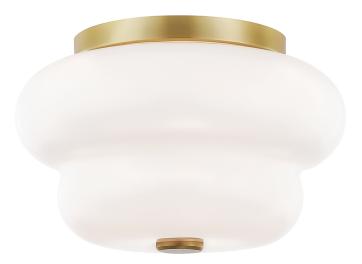

# HAZEL H350502-AGB

## FINISHES

AGED BRASS Coastal Suitable Finish (EPM): No

### DIMENSIONS

Height: 6.75" Width/Diameter: 11" Canopy/Backplate: 7" Product Weight: 2.98lb Top to Center: 3.5" Canopy/Backplate Shape: Round Sloped Ceiling Compatible: No Living Finish: No Uplight Only: No

#### Shade

Shade 1: Glass Replacement Glass Item #(s): GLS-H350502