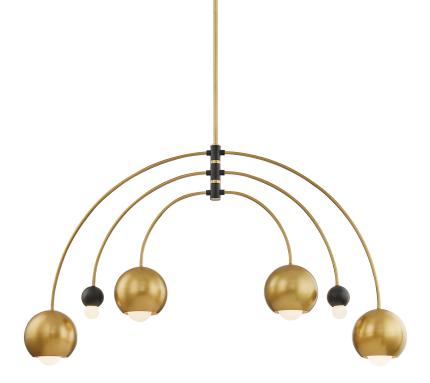

# WILLOW

H348806-AGB/BK

A cool cosmos in miniature, Willow's mobile-like form allows you to adjust the arcing arms for an arrangement of your design. Playfully proportioned spheres and two-tone finish options give the whole affair plenty of elegant contrast.

### DIMENSIONS

Height: 28.63" Width/Diameter: 48.75" Minimum Height: 32.5" Maximum Height: 86.5" Canopy/Backplate: 5.5" Hanging Type: 1-3" / 1-6" / 1-12" / 2-18" Stems Product Weight: 11.7lb Canopy/Backplate Shape: Round Sloped Ceiling Compatible: No Living Finish: No Uplight Only: No