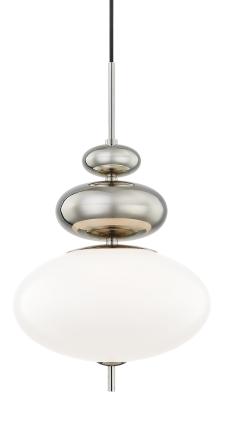

## FINISHES

POLISHED NICKEL Coastal Suitable Finish (EPM): No

## DIMENSIONS

Height: 21" Width/Diameter: 13" Minimum Height: 23.25" Maximum Height: 121.25" Canopy/Backplate: 4.75" Hanging Type: 120" Fabric Covered Cord Product Weight: 9.35lb Top to Center: 2.375" Canopy/Backplate Shape: Round Sloped Ceiling Compatible: Yes Living Finish: No Uplight Only: No

## Shade

Shade 1: Glass Shade 1 Top Width: 13" Shade 1 Bottom L/W: 0" / 13" Replacement Glass Item #(s): GLS-H347701

ELECTRICAL

Bulb 1 Bulb Included: No Socket: E26 Medium Base Bulb Type: A19 Max Wattage: 60 Bulb Quantity: 1 Bulb Included: No Wire Length: 120" Gem Box Required (2"x3"): No Dark Sky: No