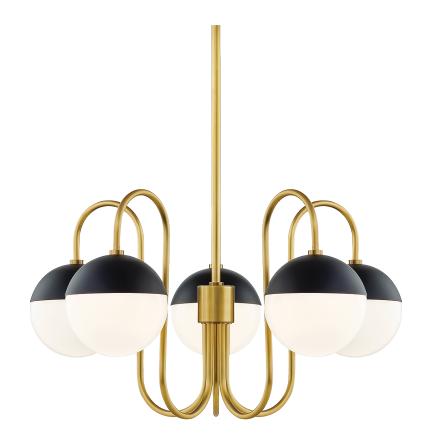

# RENEE

#### H344805-AGB/BK

# **FINISHES**

AGED BRASS w/ Dusk Black

Coastal Suitable Finish (EPM): No

# **DIMENSIONS**

Height: 15.5" Width/Diameter: 28" Minimum Height: 19" Maximum Height: 67" Canopy/Backplate: 5.5"

Hanging Type: 1-3" / 1-6" / 1-12" / 2-18" Stems

Product Weight: 15.8lb Top to Center: 2.75"

#### Shade

Shade 1: Glass

Shade 1 Top Width: 6.75" Shade 1 Bottom L/W: 0" / 6.75"

Replacement Glass Item #(s): GLS-H387101