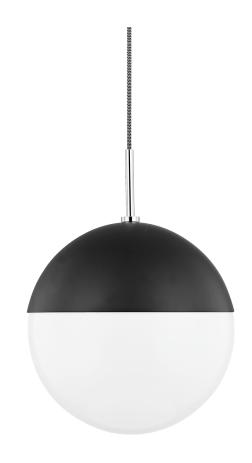

# RENEE

#### H344701L-PN/BK

## **DIMENSIONS**

Height: 16.5"
Width/Diameter: 12"
Minimum Height: 18"
Maximum Height: 123.5"
Canopy/Backplate: 4.75"
Product Weight: 4lb

Canopy/Backplate Shape: Round Sloped Ceiling Compatible: No

Living Finish: No Uplight Only: No

#### Shade

Shade 1: Glass

Shade 1 Top Width: 6.75" Shade 1 Bottom L/W: 0" / 6.75"

Replacement Glass Item #(s): GLS-H344101