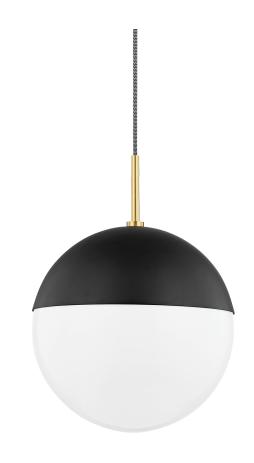

# RENEE

#### H344701L-AGB/BK

## **FINISHES**

AGED BRASS w/ Dusk Black

Coastal Suitable Finish (EPM): No

## **DIMENSIONS**

Height: 16.5"
Width/Diameter: 12"
Minimum Height: 18"
Maximum Height: 123.5"
Product Weight: 4lb

Canopy/Backplate Shape: Round Sloped Ceiling Compatible: No

Living Finish: No Uplight Only: No

#### Shade

Shade 1: Glass

Shade 1 Top Width: 6.75" Shade 1 Bottom L/W: 0" / 6.75"

Replacement Glass Item #(s): GLS-H344101