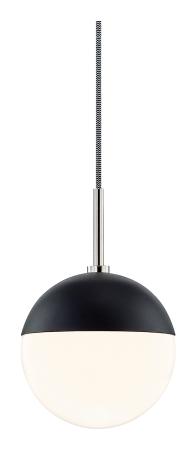

#### H344701-PN/BK

## **FINISHES**

POLISHED NICKEL w/ Dusk Black Coastal Suitable Finish (EPM): No

## **DIMENSIONS**

Height: 10"

Width/Diameter: 6.75"
Minimum Height: 13"
Maximum Height: 130"
Canopy/Backplate: 4.75"
Product Weight: 4lb
Top to Center: 2.375"

Canopy/Backplate Shape: Round Sloped Ceiling Compatible: No

#### Shade

Shade 1: Glass

Shade 1 Top Width: 6.75" Shade 1 Bottom L/W: 0" / 6.75"

Replacement Glass Item #(s): GLS-H344101