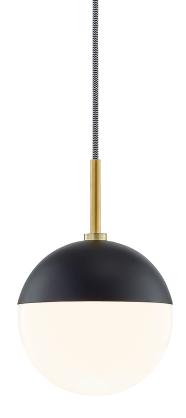

# RENEE H344701-AGB/BK

## FINISHES

AGED BRASS w/ Dusk Black Coastal Suitable Finish (EPM): No

## DIMENSIONS

Height: 10" Width/Diameter: 6.75" Minimum Height: 13" Maximum Height: 130" Canopy/Backplate: 4.75" Product Weight: 4lb Top to Center: 2.375" Canopy/Backplate Shape: Round Sloped Ceiling Compatible: No Living Finish: No Uplight Only: No

#### Shade

Shade 1: Glass Shade 1 Top Width: 6.75" Shade 1 Bottom L/W: 0" / 6.75" Replacement Glass Item #(s): GLS-H344101