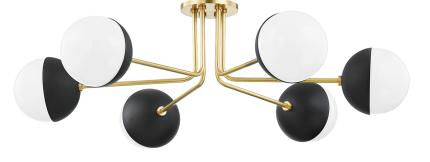

# **RENEE** H344606-AGB/BK

# FINISHES

AGED BRASS w/ Dusk Black Coastal Suitable Finish (EPM): No

### DIMENSIONS

Height: 11" Width/Diameter: 40" Canopy/Backplate: 5.5" Product Weight: 17.2lb Canopy/Backplate Shape: Round Sloped Ceiling Compatible: No Living Finish: No Uplight Only: No

# Shade 1: Glass

Shade 1 Top Width: 6.75" Shade 1 Bottom L/W: 0" / 6.75" Replacement Glass Item #(s): GLS-H344101

#### Bulb 1

Bulb Included: No Socket: E26 Medium Base Bulb Type: A15 Max Wattage: 60 Bulb Quantity: 6 Bulb Included: No Wire Length: 120" Gem Box Required (2"x3"): No Dark Sky: No