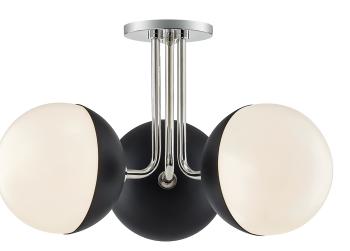

# FINISHES

POLISHED NICKEL w/ Dusk Black Coastal Suitable Finish (EPM): No

## DIMENSIONS

Height: 11" Width/Diameter: 19.75" Canopy/Backplate: 4.75" Product Weight: 7.7lb Top to Center: 2.375" Canopy/Backplate Shape: Round Sloped Ceiling Compatible: No Living Finish: No Uplight Only: No

### Shade

Shade 1: Glass Shade 1 Top Width: 6.75" Shade 1 Bottom L/W: 0" / 6.75" Replacement Glass Item #(s): GLS-H344101

c Uus