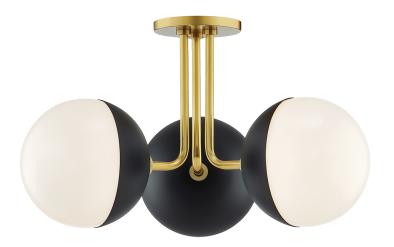

# RENEE

#### H344603-AGB/BK

#### **FINISHES**

AGED BRASS w/ Dusk Black

Coastal Suitable Finish (EPM): No

#### **DIMENSIONS**

Height: 11"

Width/Diameter: 19.75"
Canopy/Backplate: 4.75"
Product Weight: 7.7lb
Top to Center: 2.375"
Canopy/Backplate Shape: Round

Canopy/Backplate Shape: Round Sloped Ceiling Compatible: No

#### Shade

Shade 1: Glass

Shade 1 Top Width: 6.75" Shade 1 Bottom L/W: 0" / 6.75"

Replacement Glass Item #(s): GLS-H344101