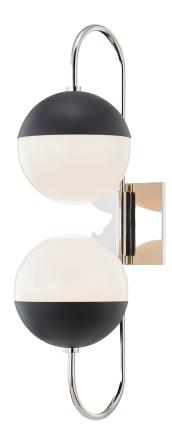

# FINISHES

POLISHED NICKEL w/ Dusk Black Coastal Suitable Finish (EPM): No

## DIMENSIONS

Height: 23.5" Width/Diameter: 6.75" Product Weight: 5.5lb Extension: 9.5" Top to Center: 2.5" Canopy/Backplate Shape: Round Sloped Ceiling Compatible: No Living Finish: No Uplight Only: No

### Shade

Shade 1: Glass Shade 1 Top Width: 6.75" Shade 1 Bottom L/W: 0" / 6.75" Replacement Glass Item #(s): GLS-H344101

c Uus