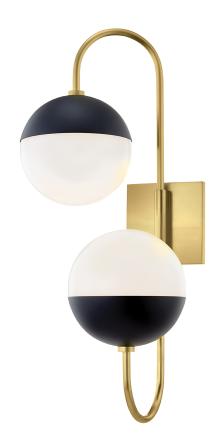

# RENEE

#### H344102B-AGB/BK

## **FINISHES**

AGED BRASS w/ Dusk Black

Coastal Suitable Finish (EPM): No

## **DIMENSIONS**

Height: 23.5"
Width/Diameter: 6.75"
Product Weight: 5.5lb
Extension: 9.5"
Top to Center: 2.5"

Canopy/Backplate Shape: Round Sloped Ceiling Compatible: No

Living Finish: No Uplight Only: No

#### Shade

Shade 1: Glass

Shade 1 Top Width: 6.75" Shade 1 Bottom L/W: 0" / 6.75"

Replacement Glass Item #(s): GLS-H344101