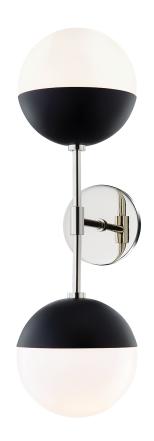

# FINISHES

POLISHED NICKEL w/ Dusk Black Coastal Suitable Finish (EPM): No

## DIMENSIONS

Height: 22" Width/Diameter: 6.75" Canopy/Backplate: 4.75" Product Weight: 4.6lb Extension: 7.75" Top to Center: 2.375" Canopy/Backplate Shape: Round Sloped Ceiling Compatible: No Living Finish: No Uplight Only: No

#### Shade

Shade 1: Glass Shade 1 Top Width: 6.75" Shade 1 Bottom L/W: 0" / 6.75" Replacement Glass Item #(s): GLS-H344101