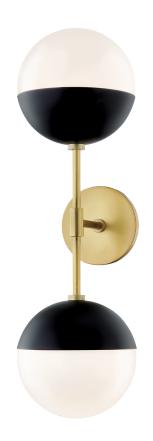

# RENEE H344102A-AGB/BK

## FINISHES

AGED BRASS w/ Dusk Black Coastal Suitable Finish (EPM): No

## DIMENSIONS

Height: 22" Width/Diameter: 6.75" Canopy/Backplate: 4.75" Product Weight: 4.6lb Extension: 7.75" Top to Center: 2.375" Canopy/Backplate Shape: Round Sloped Ceiling Compatible: No Living Finish: No Uplight Only: No

#### Shade

Shade 1: Glass Shade 1 Top Width: 6.75" Shade 1 Bottom L/W: 0" / 6.75" Replacement Glass Item #(s): GLS-H344101