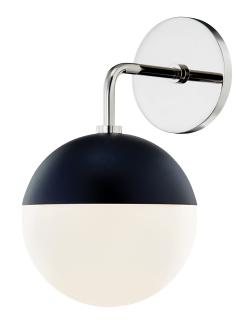

# FINISHES

POLISHED NICKEL w/ Dusk Black Coastal Suitable Finish (EPM): No

## DIMENSIONS

Height: 11.75" Width/Diameter: 6.75" Canopy/Backplate: 4.75" Product Weight: 2.9lb Extension: 8.25" Top to Center: 2.375" Canopy/Backplate Shape: Round Sloped Ceiling Compatible: No Living Finish: No Uplight Only: No

#### Shade

Shade 1: Glass Shade 1 Top Width: 6.75" Shade 1 Bottom L/W: 0" / 6.75" Replacement Glass Item #(s): GLS-H344101