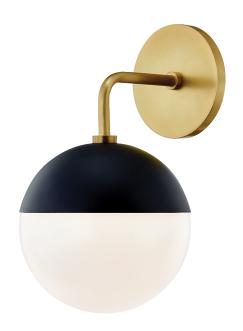

# RENEE

### H344101-AGB/BK

## **FINISHES**

AGED BRASS w/ Dusk Black

Coastal Suitable Finish (EPM): No

## **DIMENSIONS**

Height: 11.75" Width/Diameter: 6.75" Canopy/Backplate: 4.75" Product Weight: 2.9lb Extension: 8.25" Top to Center: 2.375"

Canopy/Backplate Shape: Round Sloped Ceiling Compatible: No

Living Finish: No Uplight Only: No

### Shade

Shade 1: Glass

Shade 1 Top Width: 6.75" Shade 1 Bottom L/W: 0" / 6.75"

Replacement Glass Item #(s): GLS-H344101