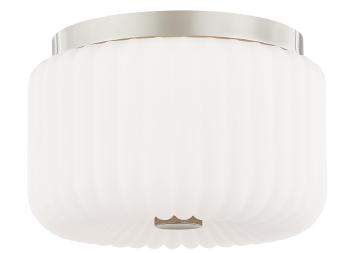

# FINISHES

POLISHED NICKEL Coastal Suitable Finish (EPM): No

# DIMENSIONS

Height: 6.25" Width/Diameter: 10" Canopy/Backplate: 8.25" Product Weight: 5.41lb Canopy/Backplate Shape: Round Sloped Ceiling Compatible: No Living Finish: No Uplight Only: No

## Shade 1: Glass

Shade 1 Finish: Opal Matte Shade 1 Top Width: 9.875" Shade 1 Bottom L/W: 0" / 9.875" Shade 1 Height: 5.5" Replacement Glass Item #(s): GLS-H340502