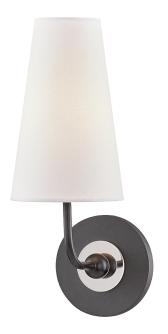

### **DIMENSIONS**

Height: 13.5" Width/Diameter: 5" Canopy/Backplate: 4.625" Product Weight: 1.5lb

Extension: 7"

Canopy/Backplate Shape: Round Sloped Ceiling Compatible: No

Living Finish: No Uplight Only: No

#### Shade

Shade 1: Linen
Shade 1 Top Width: 3"
Shade 1 Bottom L/W: 0" / 5"

Shade 1 Height: 8"

Replacement Glass Item #(s): SHD-H318101