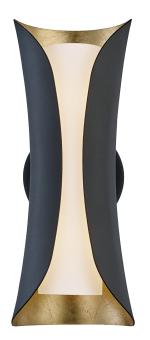

# JOSIE H315102-GL/BK

## **FINISHES**

GOLD LEAF w/ Dusk Black

Coastal Suitable Finish (EPM): No

## **DIMENSIONS**

Height: 17"
Width/Diameter: 5"
Canopy/Backplate: 4.5"
Product Weight: 5.5lb
Extension: 5.5"

Canopy/Backplate Shape: Round Sloped Ceiling Compatible: No

Living Finish: No Uplight Only: No

#### Shade

Shade 1: Glass

Shade 1 Top Width: 2.75" Shade 1 Bottom L/W: 0" / 2.75"

Shade 1 Height: 14"

Replacement Glass Item #(s): GLS-H315102