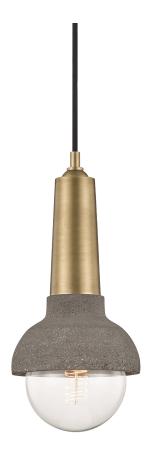

# **FINISHES**

#### AGED BRASS

Coastal Suitable Finish (EPM): No

# **DIMENSIONS**

Height: 13.5" Width/Diameter: 6" Minimum Height: 17.5" Maximum Height: 133.5" Canopy/Backplate: 4.75"

Hanging Type: 120" Fabric Covered Cord

Product Weight: 4lb

Canopy/Backplate Shape: Round Sloped Ceiling Compatible: Yes

# Shade