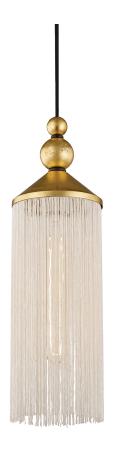

## H300701-GL/WH

## GOLD LEAF w/ WHITE

Coastal Suitable Finish (EPM): No

## **DIMENSIONS**

Height: 16.75" Width/Diameter: 5" Minimum Height: 20.75" Maximum Height: 136.75" Canopy/Backplate: 4.75"

Hanging Type: 120" Fabric Covered Cord

Canopy/Backplate Shape: Round Sloped Ceiling Compatible: Yes

## Shade

Shade 1: Silk

Shade 1 Finish: White