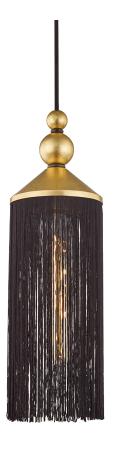

## **FINISHES**

GOLD LEAF w/ Dusk Black

Coastal Suitable Finish (EPM): No

## **DIMENSIONS**

Height: 16.75" Width/Diameter: 5" Minimum Height: 20.75" Maximum Height: 136.75" Canopy/Backplate: 4.75"

Hanging Type: 120" Fabric Covered Cord

Canopy/Backplate Shape: Round Sloped Ceiling Compatible: Yes

### Shade

Shade 1: Silk Shade 1 Finish: Black