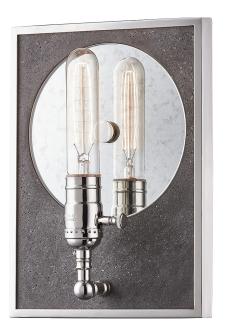

# **RIPLEY**

## H297101-PN

\*Due to the one-of-a-kind nature of the medium, exact colors and patterns may vary slightly from the image shown.

#### POLISHED NICKEL

Coastal Suitable Finish (EPM): No

# **DIMENSIONS**

Height: 10.75" Width/Diameter: 8" Product Weight: 6lb

Extension: 3"

Canopy/Backplate Shape: Rectangle Sloped Ceiling Compatible: No

Living Finish: No Uplight Only: No