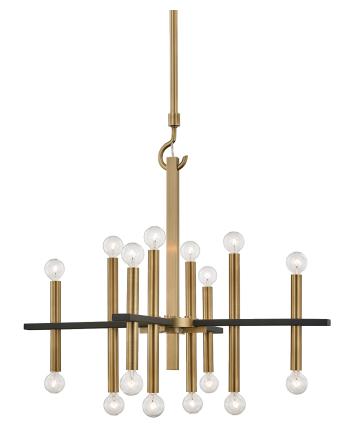

# COLETTE H296816-AGB/BK

# FINISHES

AGED BRASS w/ Dusk Black Coastal Suitable Finish (EPM): No

# DIMENSIONS

Height: 27.25" Width/Diameter: 28.75" Minimum Height: 33.25" Maximum Height: 69.5" Canopy/Backplate: 4.5" Hanging Type: 1-3" / 1-6" / 1-12" / 1-18" Stems Product Weight: 14.3lb Canopy/Backplate Shape: Round Sloped Ceiling Compatible: No Living Finish: No Uplight Only: No

## ELECTRICAL

CULUSTED

Bulb 1 Bulb Included: No Socket: E12 Candelabra Base Bulb Type: G16.5 Max Wattage: 40 Bulb Quantity: 16 Bulb Included: No Wire Length: 120" Gem Box Required (2"x3"): No Dark Sky: No