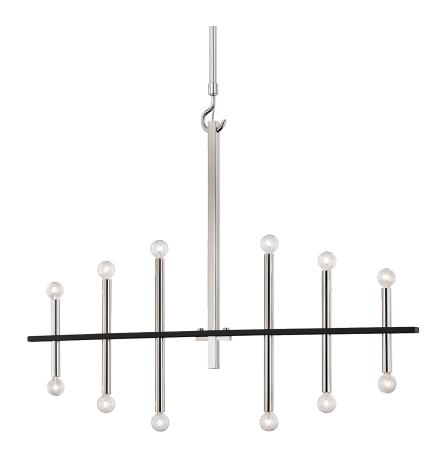

# **COLETTE**

#### H296812-PN/BK

### **FINISHES**

## POLISHED NICKEL w/ Dusk Black Coastal Suitable Finish (EPM): No

### **DIMENSIONS**

Height: 36.75" Width/Diameter: 44" Minimum Height: 39.75" Maximum Height: 93.75" Canopy/Backplate: 4.5"

Hanging Type: 1-3" / 1-6" / 1-12" / 2-18" Stems

Product Weight: 15lb

Canopy/Backplate Shape: Round Sloped Ceiling Compatible: No

#### **ELECTRICAL**

Bulb 1

Bulb Included: No

Socket: E12 Candelabra Base

Max Wattage: 40 Bulb Quantity: 12 Bulb Included: No Wire Length: 120"

Gem Box Required (2"x3"): No

Dark Sky: No