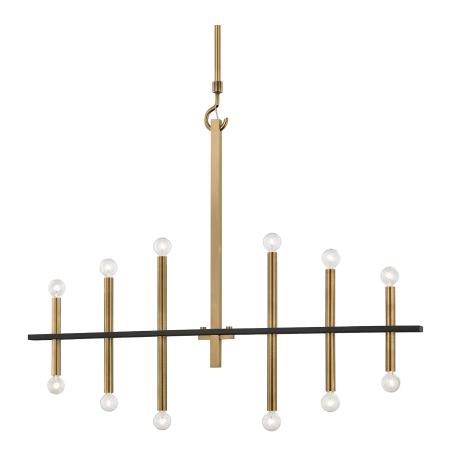

# **COLETTE**

#### H296812-AGB/BK

# AGED BRASS w/ Dusk Black

Coastal Suitable Finish (EPM): No

## **DIMENSIONS**

Height: 36.75" Width/Diameter: 44" Minimum Height: 39.75" Maximum Height: 93.75" Canopy/Backplate: 4.5"

Hanging Type: 1-3" / 1-6" / 1-12" / 2-18" Stems

Product Weight: 15lb

Canopy/Backplate Shape: Round Sloped Ceiling Compatible: No