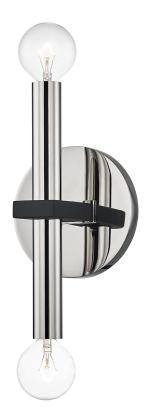

# **COLETTE**

#### H296102-PN/BK

## **FINISHES**

POLISHED NICKEL w/ Dusk Black Coastal Suitable Finish (EPM): No

## **DIMENSIONS**

Height: 12.25" Width/Diameter: 4.75" Canopy/Backplate: 4.625" Product Weight: 1.3lb Extension: 3.38"

Canopy/Backplate Shape: Round Sloped Ceiling Compatible: No

Living Finish: No Uplight Only: No