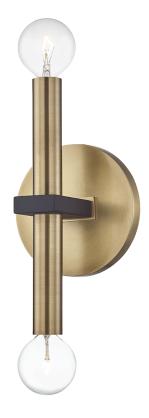

# COLETTE H296102-AGB/BK

## FINISHES

AGED BRASS w/ Dusk Black Coastal Suitable Finish (EPM): No

### DIMENSIONS

Height: 12.25" Width/Diameter: 4.75" Canopy/Backplate: 4.625" Product Weight: 1.3lb Extension: 3.38" Canopy/Backplate Shape: Round Sloped Ceiling Compatible: No Living Finish: No Uplight Only: No