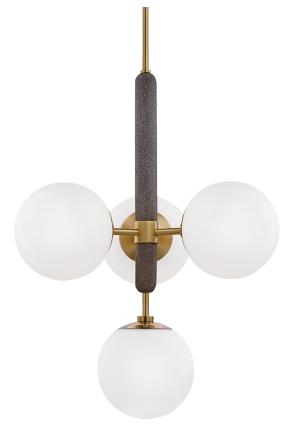

# BRIELLE H289804-AGB

# FINISHES

AGED BRASS Coastal Suitable Finish (EPM): No

## DIMENSIONS

Height: 25.5" Width/Diameter: 20.5" Minimum Height: 29" Maximum Height: 83" Canopy/Backplate: 4.75" Hanging Type: 1-3" / 1-6" / 1-12" / 2-18" Stems Product Weight: 11.6lb Canopy/Backplate Shape: Round Sloped Ceiling Compatible: No Living Finish: No Uplight Only: No

#### Shade

Shade 1: Glass Shade 1 Bottom L/W: 0" / 7" Shade 1 Height: 6.5" Replacement Glass Item #(s): GLS-H289101