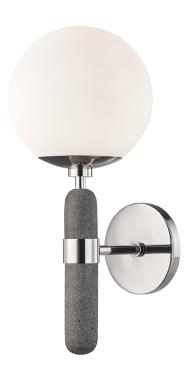

# **BRIELLE**

#### H289101-PN

#### POLISHED NICKEL

Coastal Suitable Finish (EPM): No

# **DIMENSIONS**

Height: 16" Width/Diameter: 7" Canopy/Backplate: 4.75" Product Weight: 3.52lb

Extension: 8"

Canopy/Backplate Shape: Round Sloped Ceiling Compatible: No

Living Finish: No Uplight Only: Yes

### Shade

Shade 1: Glass

Shade 1 Bottom L/W: 0" / 7"

Shade 1 Height: 6.5"

Replacement Glass Item #(s): GLS-H289101