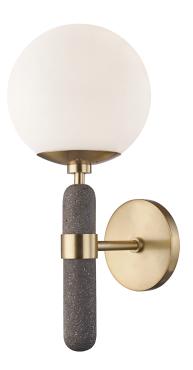

# **BRIELLE**

#### H289101-AGB

#### AGED BRASS

Coastal Suitable Finish (EPM): No

# **DIMENSIONS**

Height: 16" Width/Diameter: 7" Canopy/Backplate: 4.75" Product Weight: 3.52lb

Extension: 8"

Canopy/Backplate Shape: Round Sloped Ceiling Compatible: No

Living Finish: No Uplight Only: Yes

#### Shade

Shade 1: Glass

Shade 1 Bottom L/W: 0" / 7" Shade 1 Height: 6.5"

Replacement Glass Item #(s): GLS-H289101