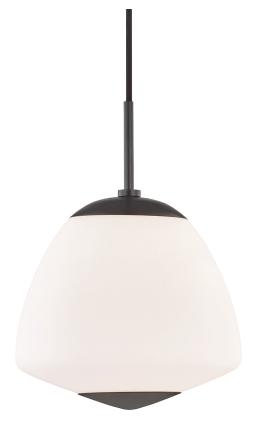

# FINISHES

OLD BRONZE Coastal Suitable Finish (EPM): No

## DIMENSIONS

Height: 13.75" Width/Diameter: 10" Minimum Height: 15.75" Maximum Height: 133.75" Canopy/Backplate: 4.75" Product Weight: 3.78lb Canopy/Backplate Shape: Round Sloped Ceiling Compatible: No Living Finish: No Uplight Only: No

### Shade

Shade 1: Glass Shade 1 Bottom L/W: 0" / 10" Shade 1 Height: 8.75" Replacement Glass Item #(s): GLS-H288701L-OB