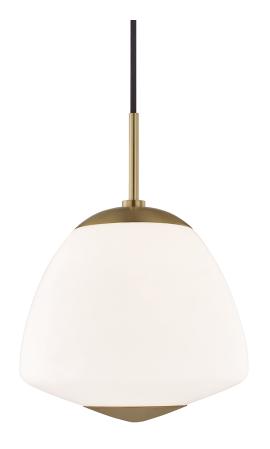

# JANE H288701L-AGB

#### AGED BRASS

Coastal Suitable Finish (EPM): No

# **DIMENSIONS**

Height: 13.75"
Width/Diameter: 10"
Minimum Height: 15.75"
Maximum Height: 133.75"
Canopy/Backplate: 4.75"
Product Weight: 3.78lb

Canopy/Backplate Shape: Round Sloped Ceiling Compatible: No

## Shade

Shade 1: Glass

Shade 1 Bottom L/W: 0" / 10" Shade 1 Height: 8.75"

Replacement Glass Item #(s): GLS-H288701L-

AGB