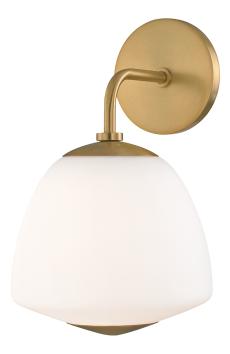

# FINISHES

AGED BRASS Coastal Suitable Finish (EPM): No

### DIMENSIONS

Height: 12.5" Width/Diameter: 8" Canopy/Backplate: 4.75" Product Weight: 2.9lb Extension: 8.5" Canopy/Backplate Shape: Round Sloped Ceiling Compatible: No Living Finish: No Uplight Only: Yes

## Shade

Shade 1: Glass Shade 1 Bottom L/W: 0" / 7.875" Shade 1 Height: 7" Replacement Glass Item #(s): GLS-H288701S-AGB